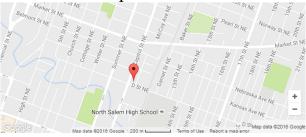

## **Justice Rossman House Location**

We're located about a mile North of downtown Salem, Oregon on the corner of Capital and D Street NE. Parking is in a small lot behind the building accessible from the alley that runs from D to E street, just East of Capital street.

Coming from out of town? Follow these directions for the most direct route from Interstate 5.

- 1. Take exit 256 for Market Street NE.
- 2.Head West on Market (Right from I-5 South, Left from I-5 North).
- 3.Stay on Market for about a mile.
- 4. Turn Left on 17th Street NE.
- 5. Take the third right at the signal onto D Street NE.
- 6. The alley that leads to the parking lot is the first Right after the railroad tracks.